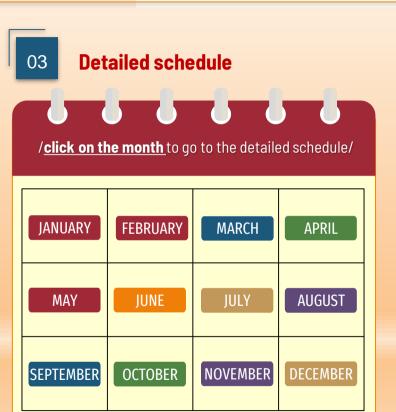

# Navigation

/click on the title to go to the needed information/

01 <u>Rules of payments' preparation</u>

02 <u>Specific dates out of standard schedule</u>

## January

January 1 - January 8 - national holidays:

1st payment day - January 11 (for all currencies)

March 8 - national holiday:

RUB and foreign currencies payment day is transferring from March 8 to March 9

## May

## November

## December